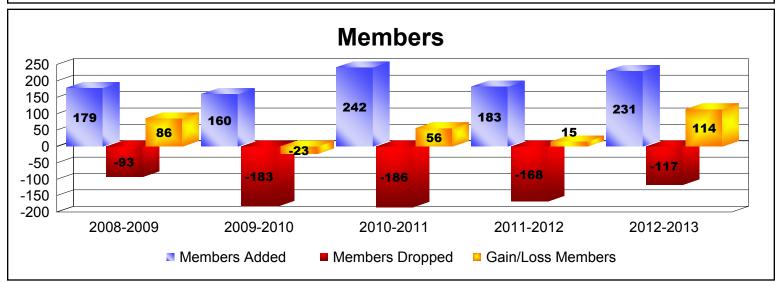

**District S 2** 

| Year      | New<br>Clubs | Dropped<br>Clubs | Gain/<br>Loss<br>Clubs | New<br>Members | Charter<br>Members | Reinstate<br>Members | Transfer<br>Members | Total<br>Member<br>Added | Total<br>Members<br>Dropped | Gain/<br>Loss<br>Members |
|-----------|--------------|------------------|------------------------|----------------|--------------------|----------------------|---------------------|--------------------------|-----------------------------|--------------------------|
| 2008-2009 | 2            | 0                | 2                      | 122            | 47                 | 5                    | 5                   | 179                      | -93                         | 86                       |
| 2009-2010 | 2            | -3               | -1                     | 83             | 46                 | 31                   | 0                   | 160                      | -183                        | -23                      |
| 2010-2011 | 4            | -2               | 2                      | 70             | 89                 | 83                   | 0                   | 242                      | -186                        | 56                       |
| 2011-2012 | 2            | -1               | 1                      | 117            | 44                 | 21                   | 1                   | 183                      | -168                        | 15                       |
| 2012-2013 | 2            | 0                | 2                      | 202            | 23                 | 4                    | 2                   | 231                      | -117                        | 114                      |
| Average   | 2            | -1               | 1                      | 119            | 50                 | 29                   | 2                   | 199                      | -149                        | 50                       |