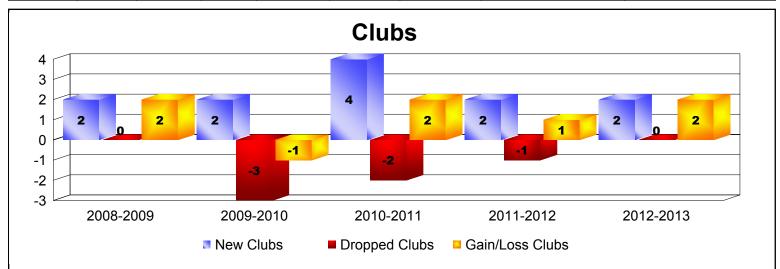

**District S 2** 

| Year      | New<br>Clubs | Dropped<br>Clubs | Gain/<br>Loss<br>Clubs | New<br>Members | Charter<br>Members | Reinstate<br>Members | Transfer<br>Members | Total<br>Member<br>Added | Total<br>Members<br>Dropped | Gain/<br>Loss<br>Members |
|-----------|--------------|------------------|------------------------|----------------|--------------------|----------------------|---------------------|--------------------------|-----------------------------|--------------------------|
| 2008-2009 | 2            | 0                | 2                      | 122            | 47                 | 5                    | 5                   | 179                      | -93                         | 86                       |
| 2009-2010 | 2            | -3               | -1                     | 83             | 46                 | 31                   | 0                   | 160                      | -183                        | -23                      |
| 2010-2011 | 4            | -2               | 2                      | 70             | 89                 | 83                   | 0                   | 242                      | -186                        | 56                       |
| 2011-2012 | 2            | -1               | 1                      | 117            | 44                 | 21                   | 1                   | 183                      | -168                        | 15                       |
| 2012-2013 | 2            | 0                | 2                      | 202            | 23                 | 4                    | 2                   | 231                      | -117                        | 114                      |
| Average   | 2            | -1               | 1                      | 119            | 50                 | 29                   | 2                   | 199                      | -149                        | 50                       |